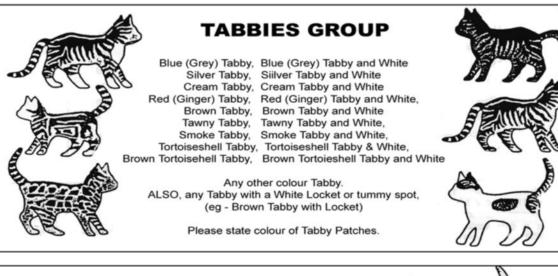

_\_\_\_\_

| Amount Received | Receipt Number | Amount to Pay | Refund |
|-----------------|----------------|---------------|--------|
|                 |                |               |        |
|                 |                |               |        |



### SOLID COLOUR GROUP

All Black, All Blue (grey) All White, All Red (ginger)





## **BROKEN COLOUR GROUP**

Black & White, Blue (Grey) & White, Tortoiseshell, Tortoiseshell & White, Blue-Cream, Blue-Crem & White, Smoke, Smoke & White, Black with a few White Hairs, also

any solid colour with a white locket or tummy spot, (eg: Red with White Locket White with Black Patches, White with Blue (Grey) Patches, White with Red (Ginger) Patches. White with Cream Patches, White withTortoiseshell Patches, White with Blue-Cream Patches.





## ANY OTHER COLOUR GROUP

If your cat or kitten will not fit into any of the other colour groups, then it belongs here.



TAILESSNESS or STUMPY **A** any colour allowed

Tailessness without a tail



# y colour allow

Stumpy with a bob tail